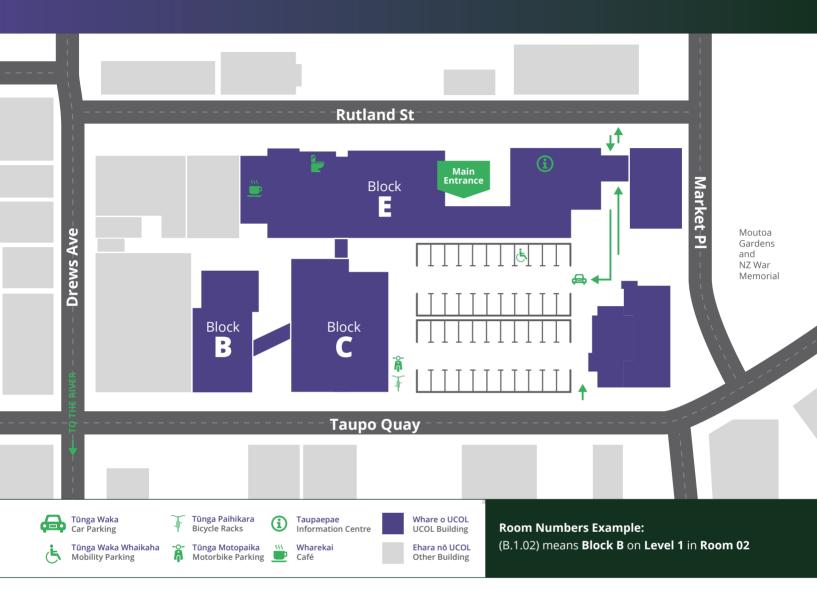

## Ngā Mahere Kura - Whanganui Matapihi ki te Ao Campus Map

## **BLOCK B**

Level 1 : Music • CAD Studio
Level 2 : Mac Labs • Tutorial Room

## **BLOCK C**

Level 1 : Head of School (Creatives) • Community Education (CE)

Edith Gallery • 3D Studio • Photography Studio

Facilities Management • Tutorial Room

Level 2 : Mac Labs • Design and Art Studios

## **BLOCK E**

Level 1 : Atrium • Information Centre • Library

Student Support Services • Café • Whānau Room

Training Kitchens • Training Restaurant • Hair and Beauty

Level 2 : Library Training Room • Tutorial Rooms • Staff Studios

Level 3 : Nursing Skills Lab • Health Science Lab • PC Labs

Tutorial Rooms • Staff Studio